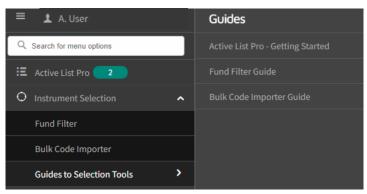

The Main Menu structure has been redesigned with a structure based on thematic sub-menus, to group the different tools in a logical manner. Each sub-menu includes a **Guides To** option, linking to quick reference crib sheets for each tool.

The **Active List Pro** option at the top of the Main Menu will count the number of currently displayed instruments. This changes when items are added or removed.

Instrument Selection – Sub-Menu

Your Analytics Inbox is now found under the **Message Centre** Menu option. You will see a notification count for any unread messages upon log-in, so you don't miss a thing.

We have also included our popular **Bulk Code Importer** tool. This feature helps you populate your Active List even faster. Import up to a 1000 identifier codes of any supported variety - find a guide under 'Guides To' in the Instrument Selection sub-menu.