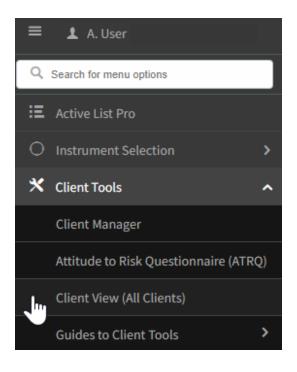

#### **Investment Planner**

If you subscribe to Investment Planner, you will have previously accessed this screen using the All Clients button;

Users of our Investment Planner module can now access this tool from the new left-hand Main Menu. Select the **Client Tools** sub-menu, then select 'Client View (All Clients)'.

This then brings you to the **Client View** screen, where you can organise your client records and begin new Investment Plans in the same way as before.

When you wish to go back to your Active List Pro from the Client View, select the **Active List Pro** option at the top of your Main Menu.