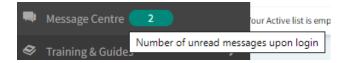

The **Active List Pro** option at the top of the Main Menu will count the number of currently displayed instruments. This changes when items are added or removed.

Instrument Selection – Sub-Menu

Your Analytics Inbox is now found under the **Message Centre** Menu option. You will see a notification count for any unread messages upon log-in, so you don't miss a thing.