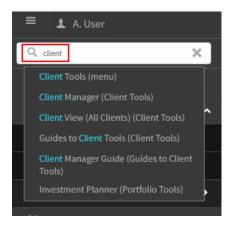

#### **Exploring Your New Main Menu**

To help find the tools you need, try entering in a specific phrase in the search field at the top of your Main Menu bar.

Start typing and see a list of suggested options.