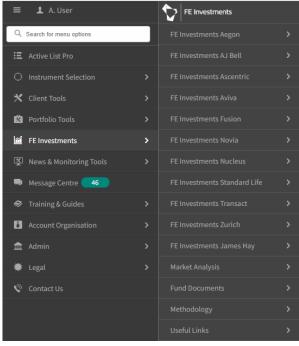

#### **FE Investments Menu**

Access detailed information on our award winning FE Investments service from a dedicated menu option.

If you are an existing user of the service, you can access our full range of market commentaries and outlook reports from here.

We have also made it simpler to browse our models by subscribed platform from the FE Investments menu, when enabled in your account.