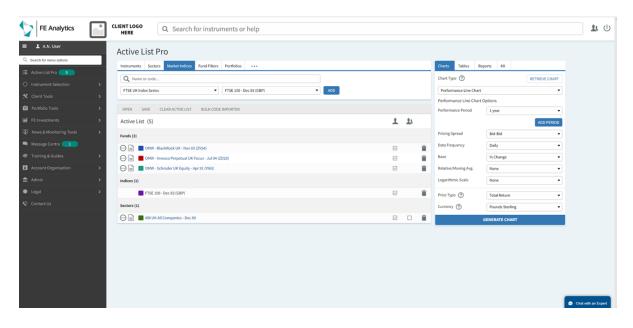

#### Welcome to the new look and feel FE Analytics

Your Active List Pro – the main landing page of FE Analytics – has been given a fresh, contemporary look and feel, with minimal change to pre-existing functions.

#### The Active List Pro Toolbar

The Active List Pro Toolbar has been streamlined to focus on the key actions used most by our clients.

**Open** a previously built Active List from your file library, **Save** a new one you've created, or choose Clear Active List to start afresh.

We have also included our popular **Bulk Code Importer** tool. This feature helps you populate your Active List even faster. Import up to a 1000 identifier codes of any supported variety - find a guide under 'Guides To' in the Instrument Selection sub-menu.

#### Active List Pro – Additional Instruments

...

This button replaces the 'More' tab on the old Active List Pro. It offers access to additional items for analysis.

|   | Fund Managers |  |
|---|---------------|--|
|   | Asset Classes |  |
| n | Currencies    |  |